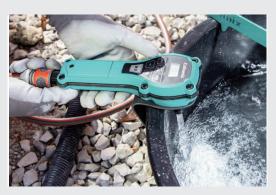

## Small helper with great effects! Dosing water without cordon the construction site

Mixing the right consistency of mortar, fillers, levelling compounds screed, etc.

Connect the battery-operated water dosing device effortlessly to your water hose and enter the desired amount of water via the display, the device switches off automatically as soon as the entered amount has been reached.