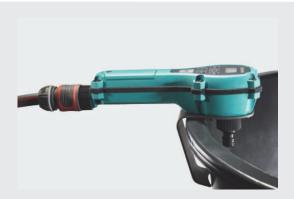

#### **Optional Accessories**

Hose, length 3 m incl. 2 pcs. connectors 3/4 " Order-No. 111 246 100

Easy attachment to almost every bucket

Up to 6 bar operating pressure

Janser GmbH Machines & Tools

Work Clothing