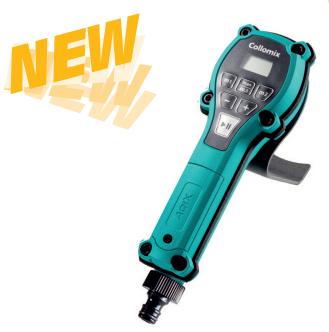

# Water dosing device **AQiX**

Order-No.

111 246 000

## Small helper with great effects! Dosing water without cordon the construction site

Mixing the right consistency of mortar, fillers, levelling compounds screed, etc.

Connect the battery-operated water dosing device effortlessly to your water hose and enter the desired amount of water via the display, the device switches off automatically as soon as the entered amount has been reached.