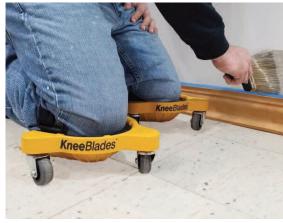

## **Knee-Blades**

Kneepads Roller Blades, Pair

Knee-Blades are perfect for installing wood or elastic floors, carpet, ceramic, concrete, skirting boards or other construction work.

When on your knees, the Knee-Blades provide smooth movements that are safe for most floor types.

Knee-Blades come fully assembled and ready for use.

- Hook and Loop, One Strap secure
  Knee-Blades comfortably with less
  tension on the knee
- Gel Pad, evenly displaces weight and lessen pressure on the knee
- Goes from Blade to Kneepad in the push of button
- 360 ° Turning Radius for maximum mobility
- Lightweight plastic for durability