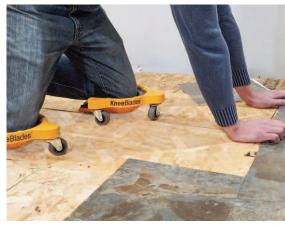

## **Knee-Blades**

Kneepads Roller Blades, Pair

Knee-Blades are perfect for installing wood or elastic floors, carpet, ceramic, concrete, skirting boards or other construction work.

When on your knees, the Knee-Blades provide smooth movements that are safe for most floor types.

Knee-Blades come fully assembled and ready for use.

- Hook and Loop, One Strap secure
  Knee-Blades comfortably with less
  tension on the knee
- Gel Pad, evenly displaces weight and lessen pressure on the knee
- Goes from Blade to Kneepad in the push of button
- 360 ° Turning Radius for maximum mobility
- Lightweight plastic for durability