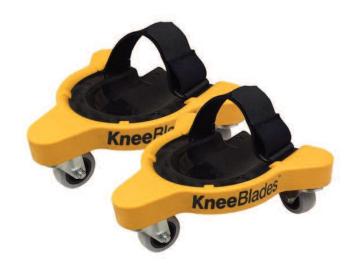

## **Knee-Blades**

Kneepads Roller Blades, Pair

Knee-Blades are perfect for installing wood or elastic floors, carpet, ceramic, concrete, skirting boards or other construction work.

When on your knees, the Knee-Blades provide smooth movements that are safe for most floor types.

Knee-Blades come fully assembled and ready for use.

- Hook and Loop, One Strap secure
  Knee-Blades comfortably with less
  tension on the knee
- Gel Pad, evenly displaces weight and lessen pressure on the knee
- Goes from Blade to Kneepad in the push of button
- 360 ° Turning Radius for maximum mobility
- Lightweight plastic for durability