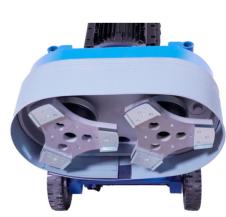

## **Grinding machine BS-580**

Directdrive Without belt

Effective machine, with high grinding pressure, easy to operate and versatile.

- The BS-580 is equipped with two grinding units, which rotate in opposite directions.
- The two counter-rotating grinding units combined with the high grinding pressure ensure particularly effective removal, while the machine is easy to operate.

The BS-580 is equipped with the Janser Quick-Change tool system and can be used in various applications in all areas of subfloor preparation.

## Machine equipment:

For each equipment 3 identical clockwise and 3 identical anti-clockwise grinding tools are required. (Machine comes without grinding tools)