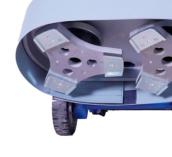

## **Grinding machine BS-580**

Directdrive Without belt

Effective machine, with high grinding pressure, easy to operate and versatile.

- The BS-580 is equipped with two grinding units, which rotate in opposite directions.
- The two counter-rotating grinding units combined with the high grinding pressure ensure particularly effective removal, while the machine is easy to operate.

The BS-580 is equipped with the Janser Quick-Change tool system and can be used in various applications in all areas of subfloor preparation.

## Machine equipment:

For each equipment 3 identical clockwise and 3 identical anti-clockwise grinding tools are required. (Machine comes without grinding tools)