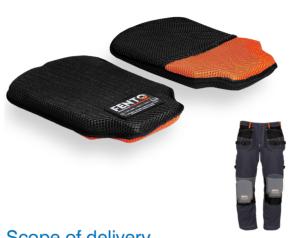

# **Knee pads FENTO POCKET**

Breathable and comfortable panels with excellent cushioning and recovery properties. Certified according to CE DIN EN 14404. Type 2 Level 1.

#### **Special Features**

- 3D moisture management fabric
- Ergonomic wedge shape for unique pressure distribution
- Breathable
- Water-repellent and hardwearing. Comfortable and durable
- Fits practically any work trousers

## Scope of delivery

Delivery in pairs, Weight 150g Order no. 161 117 000