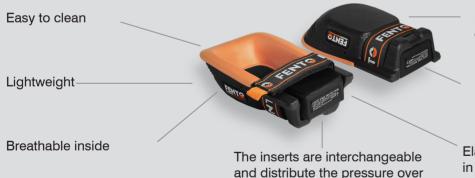

## That is why FENTO!

the lower leg

Hardwearing and waterproof outer layer

Wide surface provides optimal stability

Elastic band does not pinch in the back of the knee

#### **Ergonomics through pressure distribution**

## The FENTO concept

Usually all the pressure is on a coin-sized area.

With FENTO knee pads, the pressure on the lower leg is distributed via the wedgeshaped insert.

This enormous ergonomic improvement reduces the risk of injury to the back and knees and enables comfortable work on the knees.