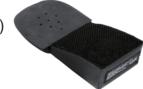

## **FENTO BOARD**

The knee pillow is easy to clean and has a durable outer layer, light enough to move around with ease and heavy enough not to slip when you kneel.

Material 100% two-piece PU foam, Dimensions LxWxH 495x280x46mm Weight 1250g Order no. 161 114 500

#### **Special Features**

- Great mobility thanks to the handle on the top
- Wide contact surface for maximum stability

If you have any questions, please contact us