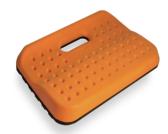

## **FENTO BOARD**

The knee pillow is easy to clean and has a durable outer layer, light enough to move around with ease and heavy enough not to slip when you kneel.

Material 100% two-piece PU foam, Dimensions LxWxH 495x280x46mm Weight 1250g Order no. 161 114 500

#### **Special Features**

- Great mobility thanks to the handle on the top
- Wide contact surface for maximum stability

If you have any questions, please contact us