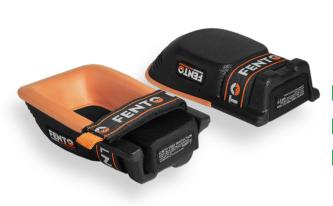

## For intensive use and extra ergonomics **Knee pads FENTO MAX**

Breathable inserts distribute the pressure over the knees and lower legs to prevent back and knee problems.

#### **Special Features**

- Hard-wearing and water-repellent outer layer
- Wide contact surface for maximum stability
- The entire product is easy to clean
- Elastic straps don't pinch behind the knee.

#### Accessories

Replacement inserts (2 pcs.) Order no. 161 119 010

Spare straps (2 pcs.) Order no. 161 112 200

**Developed for mobility** 