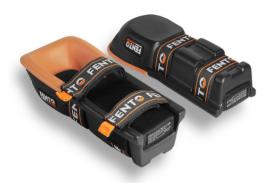

## For intensive use and extra ergonomics **Knee pads FENTO MAX**

Breathable inserts distribute the pressure over the knees and lower legs to prevent back and knee problems.

#### **Special Features**

- Hard-wearing and water-repellent outer layer
- Wide contact surface for maximum stability
- The entire product is easy to clean
- Elastic straps don't pinch behind the knee.

## **FENTO BOARD**

The knee pillow is easy to clean and has a durable outer layer, light enough to move around with ease and heavy enough not to slip when you kneel.

Material 100% two-piece PU foam, Dimensions LxWxH 495x280x46mm Weight 1250g Order no. 161 114 500

#### **Special Features**

- Great mobility thanks to the handle on the top
- Wide contact surface for maximum stability

If you have any questions, please contact us