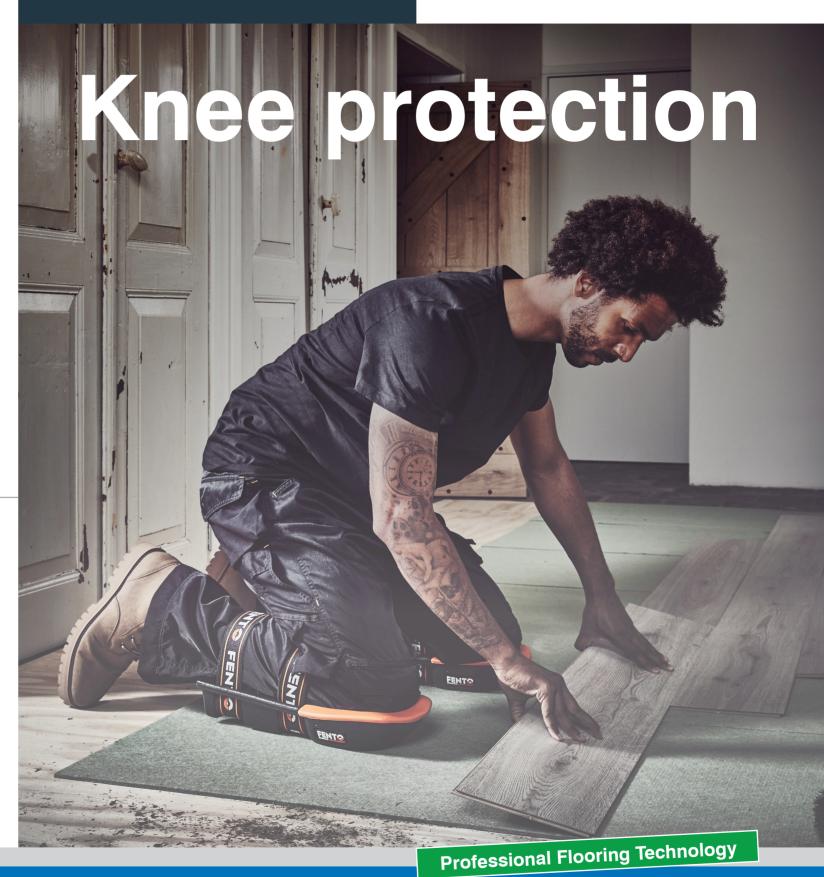

## The all-round bestseller **Knee pads FENTO ORIGINAL**

The all-round knee protector recommended by occupational physicians and physiotherapists is certified according to CE DIN EN 14404.

#### **Special Features**

- Hard-wearing and water-repellent outer layer
- Wide contact surface for maximum stability
- Easy to clean
- Breathable inserts distribute the pressure over the knees and lower legs, preventing back and knee problems
- Replaceable insert