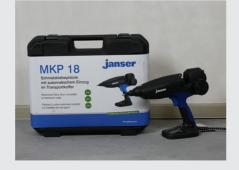

# Glue Gun MKP 18

Fatigue-free work with increased productivity, with the new Janser MKP 18 up to 5.2 kg of hot-melt adhesive can be processed per hour.

The MKP 18 glue gun applies the glue sticks via touch of a button of an integrated motor.

#### Standard accessories

comes in transport case incl. one replacement nozzle Order no. 237 097 800