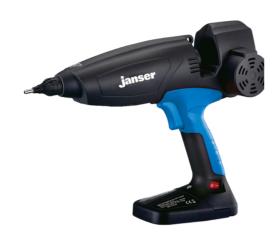

# Glue Gun MKP 18

Fatigue-free work with increased productivity, with the new Janser MKP 18 up to 5.2 kg of hot-melt adhesive can be processed per hour.

The MKP 18 glue gun applies the glue sticks via touch of a button of an integrated motor.

#### Special features

- Anti-drip system
- Application up to 5.2 kg adhesive per hour
- Application temperature 205°C (400 °F)
- With ON/OFF switch indicator
- Power consumption from 600 W
- Suitable for glue sticks Ø17,5-18,2mm

#### Standard accessories

comes in transport case incl. one replacement nozzle Order no. 237 097 800