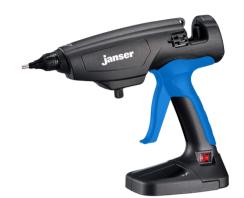

# Glue Gun KP 6018

## Special features

- With externally adjustable temperature control from 140 °C to 230 °C (284 °F to 446 °F)
- With stroke setting screw
- With ON/OFF switch indicator
- Power consumption from 600W
- Suitable for glue sticks: Ø 17,5-18,2 mm

#### Standard accessories

comes in transport case incl. one replacement nozzle Order no. 237 097 700