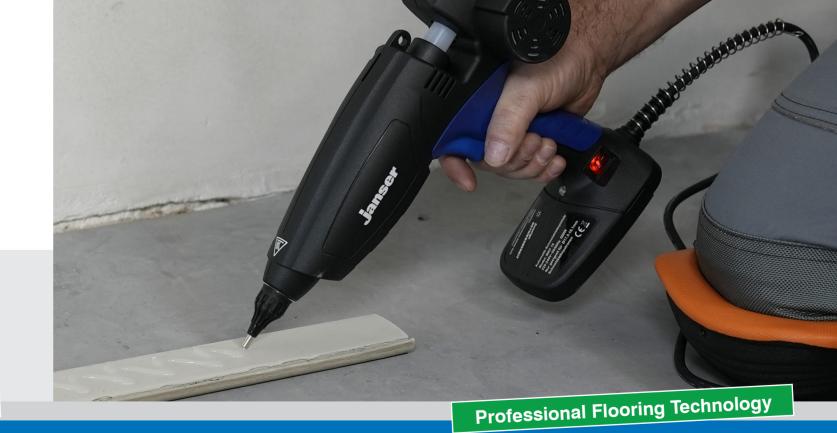

# Glue Gun MKP 18

Fatigue-free work with increased productivity, with the new Janser MKP 18 up to 5.2 kg of hot-melt adhesive can be processed per hour.

The MKP 18 glue gun applies the glue sticks via touch of a button of an integrated motor.

An additional anti-drip system ensures that no excess material is pressed out of the nozzle.

The MKP 18 has powerful 600 W and will be a perfect companion for anyone who professionally and regularly uses large quantities of hot-melt adhesive in a wide variety of craft applications.

#### Special features

- Anti-drip system
- Application up to 5.2 kg adhesive per hour
- Application temperature 205°C (400 °F)
- With ON/OFF switch indicator
- Power consumption from 600 W
- Suitable for glue sticks Ø17,5-18,2mm