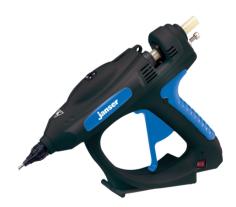

# Glue Gun KP 3012

#### **Special features**

- With externally adjustable temperature control from 130 °C to 230 °C (265 °F to 445 °F)
- With stroke setting screw
- With ON/OFF switch indicator
- Power consumption from 300WS
- Suitable for glue sticks: Ø 11-12 mm

#### Standard accessories

comes in transport case incl. one replacement nozzle Order no. 237 085 600